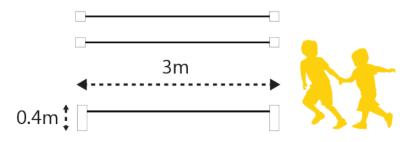

Dimensions LxWxH (m)

 $3 \times 0.8 \times 0.4$ 

**CFH** - 0.4

Safety Surface Area - 25 sqm

The balance ropes are a great way to test your balance and coordination. Great as part of a trim trail, or a stand alone item. A tricky piece of playground equipment to master. A simple yet challenging obstacle that's a great introduction to a single rope tightrope walk, leaving lots of room to progress.