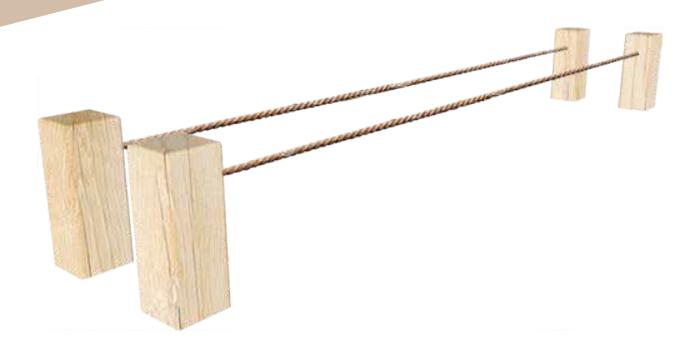

Dimensions LxWxH (m)

 $3 \times 0.8 \times 0.4$ 

**CFH** - 0.4

Safety Surface Area - 25 sqm

The balance ropes are a great way to test your balance and coordination. Great as part of a trim trail, or a stand alone item. A tricky piece of playground equipment to master. A simple yet challenging obstacle that's a great introduction to a single rope tightrope walk, leaving lots of room to progress.

Made from solid chemical free wooden uprights (oak or robinia) that have a smooth and chamfered finish and 16mm steel core ropes. Super durable, perfect for school playgrounds or parks.